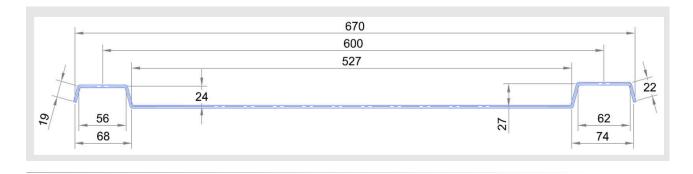

PRODUCT DATASHEET SEPTEMBER 2024

Our Modular Roof System is a high quality, extruded, plastic sheet made of polycarbonate (PC). This is suitable for a range of external roofing applications combining a smooth easy to clean surface, good fire performance and chemical resistance. Sheets should be continuously supported on rafters at 5 degrees(min) and secured with specified fasteners at 500mm ctrs. Sheets must be pre-drilled with 12mm dia holes to allow thermal movement.

3kN/m2 max pull-over when secured with 3no.SS 29mm washer & fixing through 12mm predrilled holes/m2

Class B non-fragile ACR (M) 001:2014

| Properties         |                                  |       | Product Characteristics |                         | Tolerances |
|--------------------|----------------------------------|-------|-------------------------|-------------------------|------------|
| Colour             | Light                            | Solar | Width                   | 600mm                   | +/- 5mm    |
| Clear              | 84%                              | 90%   | Length                  | Up to 5m                | -0 /+10mm  |
|                    |                                  |       |                         | Over 5m                 | -0 /+25mm  |
|                    |                                  |       | Thickness               | 3mm                     | +/- 0.15mm |
| Thermal Expansion: | 0.068 mm/m°C                     |       | Sheet Weight            | 3.97 kg/m <sup>2</sup>  |            |
| Fire Performance:  | Contact the Technical Department |       | U Value                 | 5.45 W/m <sup>2</sup> K |            |