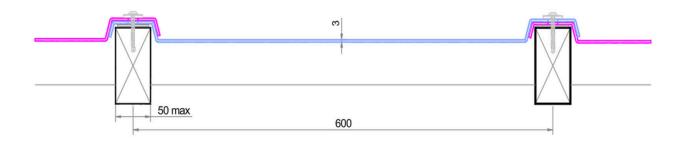

PRODUCT DATASHEET SEPTEMBER 2024

Our Modular Roof System is a high quality, extruded, plastic sheet made of polycarbonate (PC). This is suitable for a range of external roofing applications combining a smooth easy to clean surface, good fire performance and chemical resistance. Sheets should be continuously supported on rafters at 5 degrees(min) and secured with specified fasteners at 500mm ctrs. Sheets must be pre-drilled with 12mm dia holes to allow thermal movement.

3kN/m2 max pull-over when secured with 3no.SS 29mm washer & fixing through 12mm predrilled holes/m2

Class B non-fragile ACR (M) 001:2014

| Properties         |                                  |       | Product Characteristics |                         | Tolerances |
|--------------------|----------------------------------|-------|-------------------------|-------------------------|------------|
| Colour             | Light                            | Solar | Width                   | 600mm                   | +/- 5mm    |
| Clear              | 84%                              | 90%   | Length                  | Up to 5m                | -0 /+10mm  |
|                    |                                  |       |                         | Over 5m                 | -0 /+25mm  |
|                    |                                  |       | Thickness               | 3mm                     | +/- 0.15mm |
| Thermal Expansion: | 0.068 mm/m°C                     |       | Sheet Weight            | 3.97 kg/m <sup>2</sup>  |            |
| Fire Performance:  | Contact the Technical Department |       | U Value                 | 5.45 W/m <sup>2</sup> K |            |